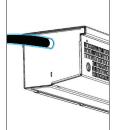

## Cable positions

Left Front (LF)
O-[.]-LF-[...]

Left Side (LS) O-[.]-LS-[...]

Left Back (LB)
O-[.]-LB-[...]

Right Front (RF)
O-[.]-RF-[...]

Right Side (RS) O-[.]-RS-[...]

Right Back (RB) o-[.]-RB-[...]

\* BlueSeal air curtains can be tailored to size depending on the measurements of your vehicle, with a maximum length of 2,430mm.