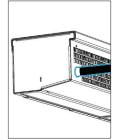

## Cable positions

Left Front (LF)
O-[.]-LF-[...]

Left Side (LS) O-[.]-LS-[...]

Left Back (LB)
O-[.]-LB-[...]

Right Front (RF)
O-[.]-RF-[...]

Right Side (RS) O-[.]-RS-[...]

Right Back (RB) o-[.]-RB-[...]

\* BlueSeal air curtains can be tailored to size depending on the measurements of your vehicle, with a maximum length of 2,430mm.