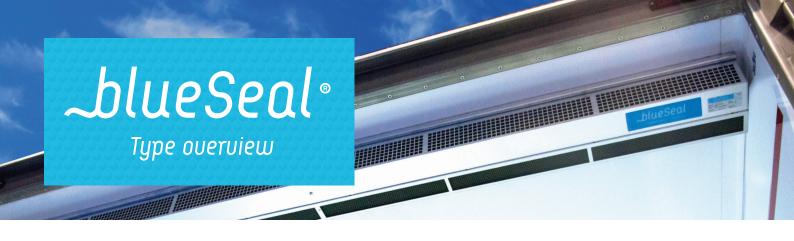

## Cable positions

Left Front (LF)
O-[.]-LF-[...]

Left Side (LS) O-[.]-LS-[...]

Left Back (LB)
O-[.]-LB-[...]

Right Front (RF)
O-[.]-RF-[...]

Right Side (RS) O-[.]-RS-[...]

Right Back (RB) o-[.]-RB-[...]

\* BlueSeal air curtains can be tailored to size depending on the measurements of your vehicle, with a maximum length of 2,430mm.