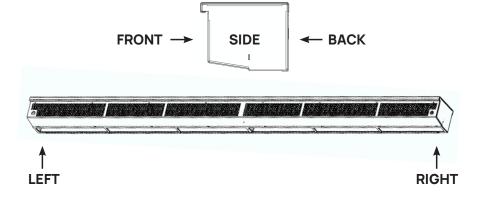

| Length                                                                                                                                                                                     | Model        | Mounting bracket                             | Cable position        |                             | Voltage    | Cable specs.           |                                                                                                    |
|--------------------------------------------------------------------------------------------------------------------------------------------------------------------------------------------|--------------|----------------------------------------------|-----------------------|-----------------------------|------------|------------------------|----------------------------------------------------------------------------------------------------|
| Length of air<br>curtain (mm)                                                                                                                                                              | O = Original | R = Regular E = Enclosed S = Stainless Steel | L = Left<br>R = Right | F = Front S = Side B = Back | 12V or 24V | Cable<br>length<br>(m) | Cable thickness in mm <sup>2</sup> $N = Normal = 2.5mm^2$ $T = Thick = 4mm^2$ $F = Flat = 2.5mm^2$ |
| Example type indication of 2430mm BlueSeal Original air curtain, with Regular mounting bracket, with power cable positioned on Right, Back side, 24V, 5 metre long, Normal cable thickness |              |                                              |                       |                             |            |                        |                                                                                                    |
| 2430-*                                                                                                                                                                                     | O-           | R-                                           | R                     | B-                          | 24-        | 5                      | N                                                                                                  |

## Cable positions

Left Front (LF)
O-[.]-LF-[...]

Left Side (LS) O-[.]-LS-[...]

Left Back (LB)
O-[.]-LB-[...]

Right Front (RF)
O-[.]-RF-[...]

Right Side (RS) O-[.]-RS-[...]

Right Back (RB) o-[.]-RB-[...]

\* BlueSeal air curtains can be tailored to size depending on the measurements of your vehicle, with a maximum length of 2,430mm.