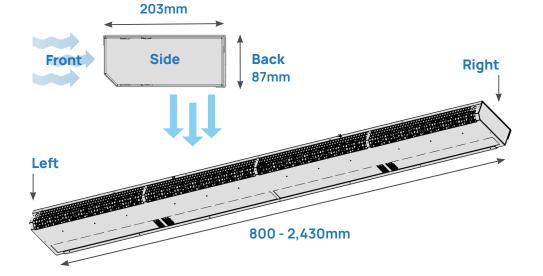

## **Technical specifications**

| LENGTH               | 800MM – 2,430MM (IN INCREMENTS OF 10MM)                                |
|----------------------|------------------------------------------------------------------------|
| HEIGHT               | 87MM                                                                   |
| DEPTH                | 203MM                                                                  |
| MATERIAL             | ALUMINIUM (ANODIZED)                                                   |
| FANTYPE              | AXIAL                                                                  |
| # FANS               | 28                                                                     |
| VOLTAGE              | 24V AND 12V                                                            |
| ELECTRIC POWER       | 124W (51W PER METRE)                                                   |
| ELECTRIC CURRENT     | 5.2A (2.1A PER METRE) - 24V MODEL<br>9.1A (3.6A PER METRE) - 12V MODEL |
| POWER CABLE POSITION | RIGHT OR LEFT. FRONT, BACK ORTHROUGH SIDE                              |
| AIR FLOW             | 35 M3/MIN. (14.5 M3/MIN. PER METRE)                                    |
| ENVIRONMENTALTEMP    | -25TO +50 °C                                                           |
| WEIGHT               | 12.6 KG (5.2 KG PER METRE)                                             |
| NOISE                | <60 DB (PIEK CERTIFIED BY CEMAFROID)                                   |
|                      |                                                                        |

## 87mm height

BlueSeal Compact fits on the ceiling of any small goods vehicle