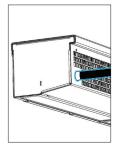

## Cable positions

Left Front (LF) O-[.]-LF-[...]

Left Side (LS) O-[.]-LS-[...]

Left Back (LB) O-[.]-LB-[...]

Right Front (RF) O-[.]-RF-[...]

Right Side (RS) O-[.]-RS-[...]

Right Back (RB) O-[.]-RB-[...]

\* BlueSeal air curtains can be tailored to size depending on the measurements of your vehicle, with a maximum length of 2,430mm.