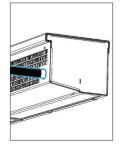

## Cable positions

Left Front (LF) O-[.]-LF-[...]

Left Side (LS) O-[.]-LS-[...]

Left Back (LB) O-[.]-LB-[...]

Right Front (RF) O-[.]-RF-[...]

Right Side (RS) O-[.]-RS-[...]

Right Back (RB) O-[.]-RB-[...]

\* BlueSeal air curtains can be tailored to size depending on the measurements of your vehicle, with a maximum length of 2,430mm.