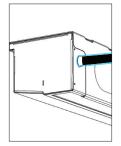

## Cable positions

Left Front (LF) O-[.]-LF-[...]

Left Side (LS) O-[.]-LS-[...]

Left Back (LB) O-[.]-LB-[...]

Right Front (RF) O-[.]-RF-[...]

Right Side (RS) O-[.]-RS-[...]

Right Back (RB) O-[.]-RB-[...]

\* BlueSeal air curtains can be tailored to size depending on the measurements of your vehicle, with a maximum length of 2,430mm.