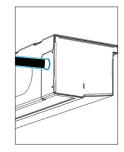

## Cable positions

Left Front (LF) O-[.]-LF-[...]

Left Side (LS) O-[.]-LS-[...]

Left Back (LB) O-[.]-LB-[...]

Right Front (RF) O-[.]-RF-[...]

Right Side (RS) O-[.]-RS-[...]

Right Back (RB) O-[.]-RB-[...]

\* BlueSeal air curtains can be tailored to size depending on the measurements of your vehicle, with a maximum length of 2,430mm.