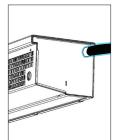

## Cable positions

Left Front (LF) O-[.]-LF-[...]

Left Side (LS) O-[.]-LS-[...]

Left Back (LB) O-[.]-LB-[...]

Right Front (RF) O-[.]-RF-[...]

Right Side (RS) O-[.]-RS-[...]

Right Back (RB) O-[.]-RB-[...]

\* BlueSeal air curtains can be tailored to size depending on the measurements of your vehicle, with a maximum length of 2,430mm.