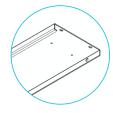

Regular mounting bracket

**Enclosed** mounting bracket

for roller/ shutter door