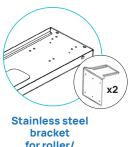

Regular mounting bracket

**Enclosed** mounting bracket

for roller/ shutter door