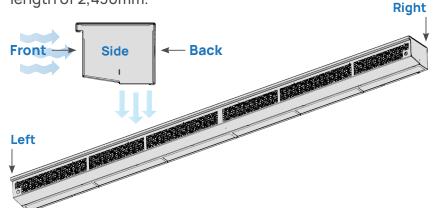

## Cable positions

Left Front (LF) O-[.]-LF-[...]

Left Side (LS) O-[.]-LS-[...]

Left Back (LB) O-[.]-LB-[...]

Right Front (RF) O-[.]-RF-[...]

Right Side (RS) O-[.]-RS-[...]

Right Back (RB) O-[.]-RB-[...]

\* BlueSeal air curtains can be tailored to size depending on the measurements of your vehicle, with a maximum length of 2,430mm.