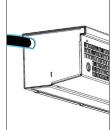

## Cable positions

Left Front (LF) O-[.]-LF-[...]

Left Side (LS) O-[.]-LS-[...]

Left Back (LB) O-[.]-LB-[...]

Right Front (RF) O-[.]-RF-[...]

Right Side (RS) O-[.]-RS-[...]

Right Back (RB) O-[.]-RB-[...]

\* BlueSeal air curtains can be tailored to size depending on the measurements of your vehicle, with a maximum length of 2,430mm.