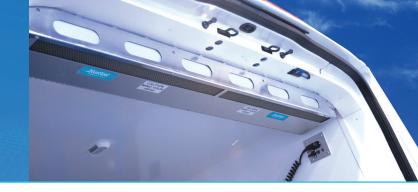

## Type overview BlueSeal Compact

| Length                        | Model   | Mounting bracket | Cable position Vo |                           | Voltage       | Cable specs.           |                                                                                                                               |  |
|-------------------------------|---------|------------------|-------------------|---------------------------|---------------|------------------------|-------------------------------------------------------------------------------------------------------------------------------|--|
| Length of air<br>curtain (mm) | Compact | Enclosed         | Left /<br>Right   | Front /<br>Side /<br>Back | 12V or<br>24V | Cable<br>length<br>(m) | Cable thickness in mm <sup>2</sup> N = Normal