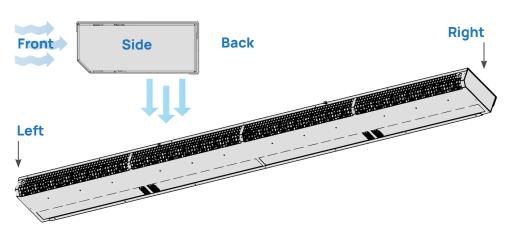

## Cable positions

Left Front (LF) C-[.]-LF-[...]

Left Side (LS) C-[.]-LS-[...]

Left Back (LB) C-[.]-LB-[...]

Right Front (RF) C-[.]-RF-[...]

Right Side (RS) C-[.]-RS-[...]

Right Back (RB) C-[.]-RB-[...]

\* BlueSeal air curtains can be tailored to size depending on the measurements of your vehicle, with a maximum length of 2,430mm.